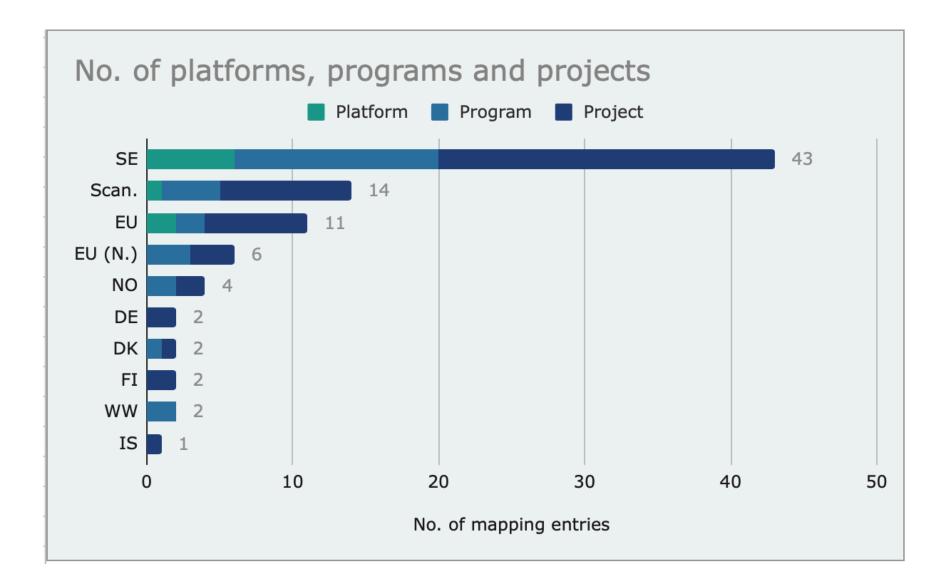

#### Ongoing research initiatives in the Nordic Countries

# Mapping of research initiatives

*The largest number of initiatives focus on research in technologies – very few on the process to implementation* 