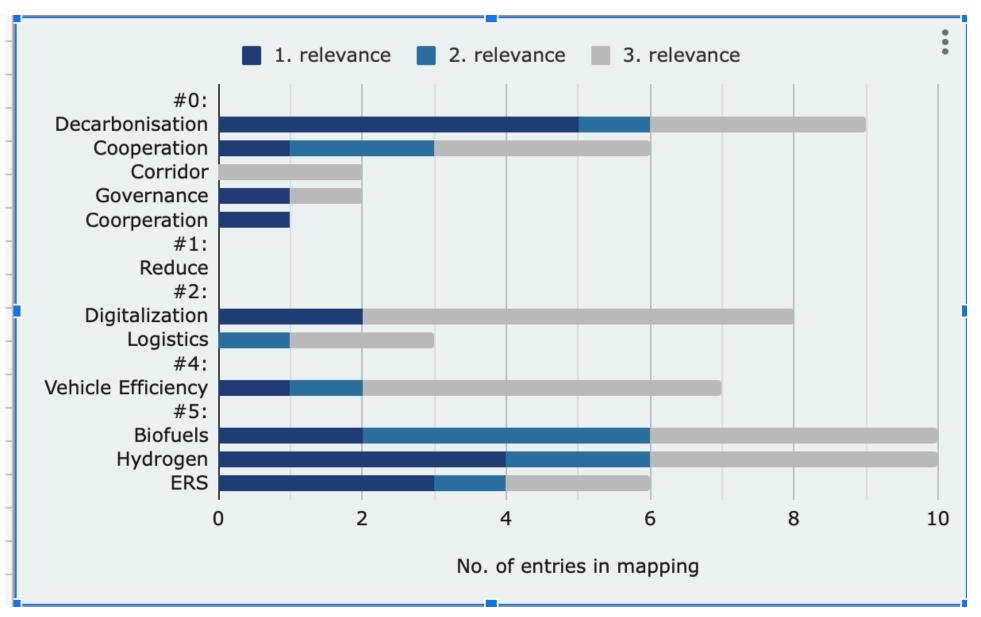

plan?

- Concito has just published a comprehensive overview of decarbonisation from road freight transport
- Mapped the landscape of reserch activities in the Nordic countries
- Interviews with key stakeholders
- Identified knowledge gaps
- Identified important actions for future Nordic activities

## Need for fast implementation



 Need to accelerate the process from research to implementation

 Need tools to facilitate this process

#### Ongoing research initiatives in the Nordic Countries



## Mckinnon pathways

(O Category for research covering several areas)

- 1 Reduce the demand for transport
- 2 More efficient logistics
- 3 Mode shift
- 4 More efficient use of vehicles
- 5 Less emitting fuels and motors

We use theese entries for the analysis

#### Reserach initives - pathway



#### Alternative fuels



## Important Swedish platform initiatives

- DenCity, CLOSER –triple helix initiatives
- TrippleF focus on decarbonisation
- Drive Sweeden focus on future mobility
- 2030 secretariat decarbonisation of passenger transport

Platformes with several types of stakeholders, which go beyond research – however, no clear roadmap to implementation and limited involvement of policymakers

#### Possible process from research to implementation

| Research, development and experi-                                                                                |                                                                                                                        | Applied research and assessments                    |