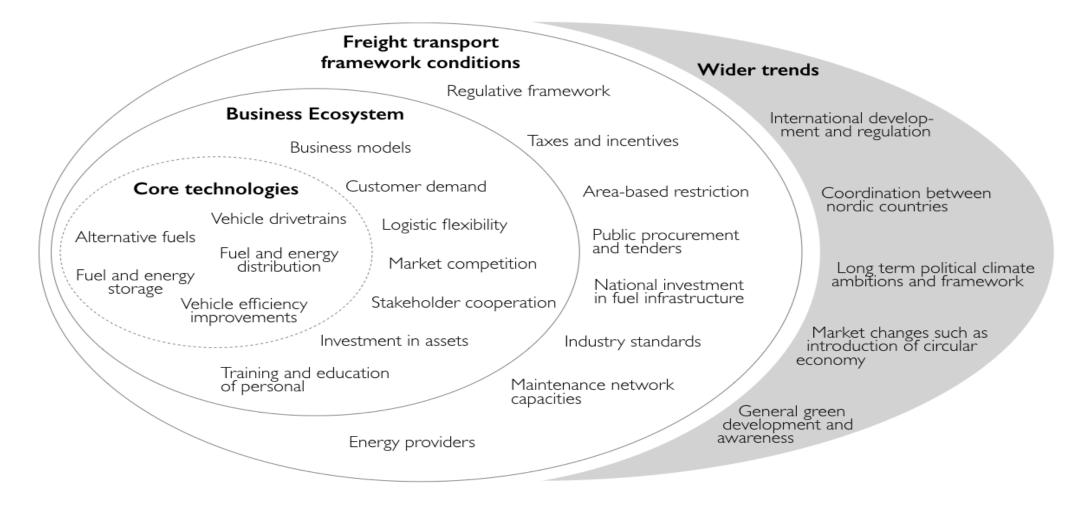

# Ecosystems for road freight transport

To implement low-emitting technologies a new ecosystem should be developed