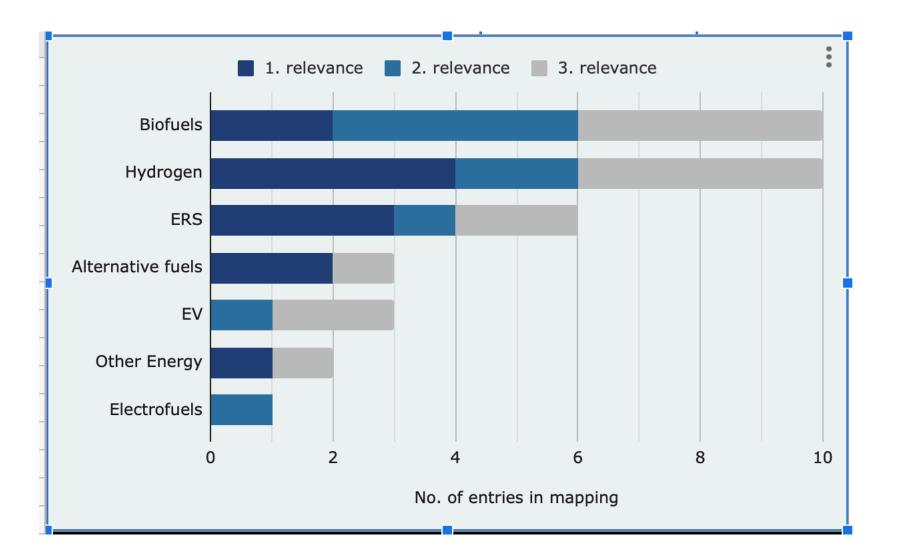

We use theese entries for the analysis

#### Alternative fuels

# Mapping of research initiatives

*The largest number of initiatives focus on research in technologies – very few on the process to implementation* 