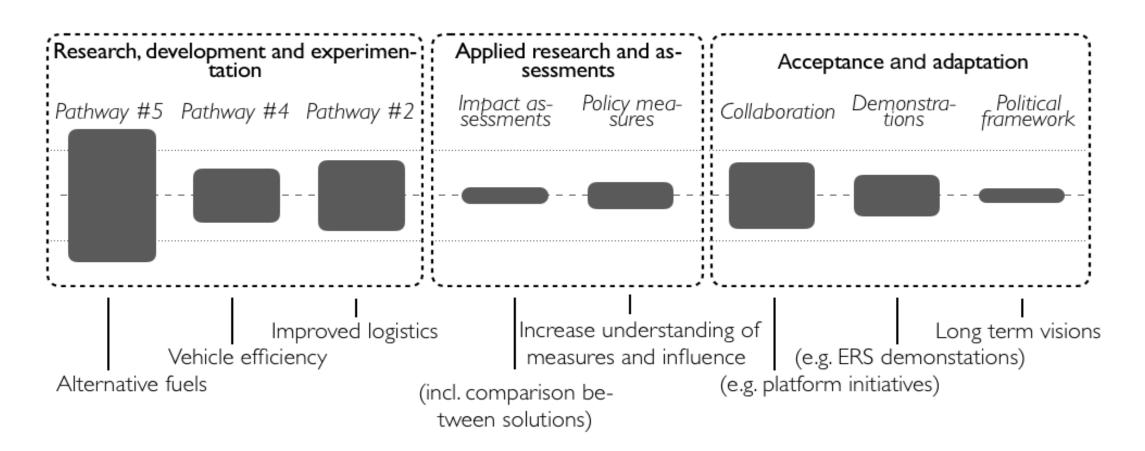

## Mckinnon pathways

(O Category for research covering several areas)

- 1 Reduce the demand for transport
- 2 More efficient logistics
- 3 Mode shift
- 4 More efficient use of vehicles
- 5 Less emitting fuels and motors

#### Reserach initives - pathway

# Mapping of research initiatives

*The largest number of initiatives focus on research in technologies – very few on the process to implementation* 